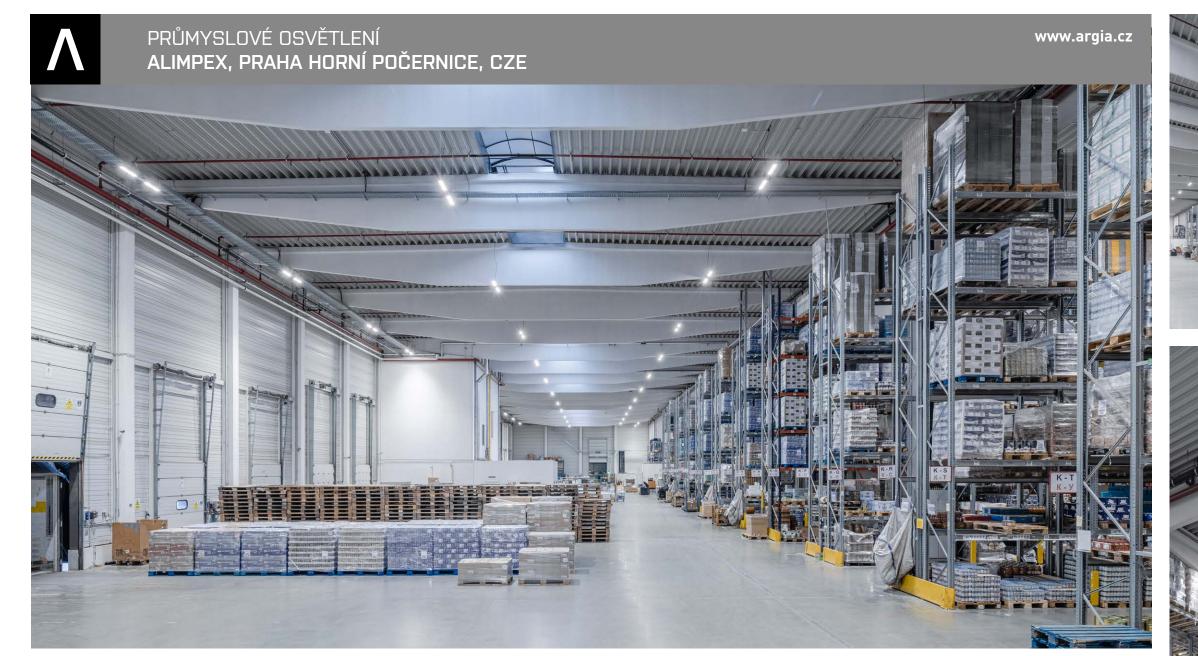

## ALIMPEX, PRAHA HORNÍ POČERNICE, CZE

the prominent developer of P3 Parks, we have successfully completed a comprehensive lighting project for a long-term tenant, ALIMPEX FOOD a.s. The entire installation process was carried out precisely according to the customer's specifications and requirements, without any disruption to operations. We utilized the existing electrical infrastructure to connect the new lighting

According to the specifications provided by fixtures, which further expedited and streamlined the implementation process. Our deliveries were prompt and of excellent quality, fully meeting the customer's demands. As a result, we achieved a high level of illumination, reaching 500 lux, while reducing the customer's overall operational costs by an impressive 69%. This energy-efficient and effective installation completely eliminated the need for demanding and frequent replacements of the original light bulbs located at a height of 10 meters.