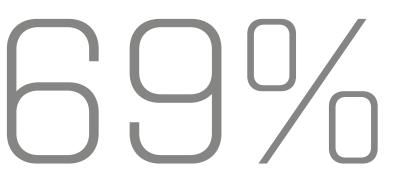

According to the specifications provided by fixtures, which further expedited and streamlined the implementation process. Our deliveries were prompt and of excellent quality, fully meeting the customer's demands. As a result, we achieved a high level of illumination, reaching 500 lux, while reducing the customer's overall operational costs by an impressive 69%. This energy-efficient and effective installation completely eliminated the need for demanding and frequent replacements of the original light bulbs located at a height of 10 meters.

The customer's total operating costs were reduced by 69% while increasing light levels by up to 65%.