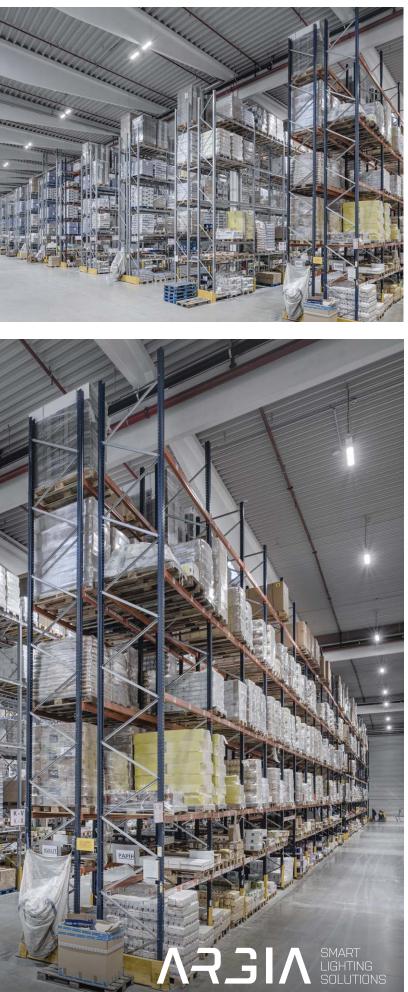

## ALIMPEX, PRAHA HORNÍ POČERNICE, CZE

the prominent developer of P3 Parks, we have successfully completed a comprehensive lighting project for a long-term tenant, ALIMPEX FOOD a.s. The entire installation process was carried out precisely according to the customer's specifications and requirements, without any disruption to operations. We utilized the existing electrical infrastructure to connect the new lighting

According to the specifications provided by fixtures, which further expedited and streamlined the implementation process. Our deliveries were prompt and of excellent quality, fully meeting the customer's demands. As a result, we achieved a high level of illumination, reaching 500 lux, while reducing the customer's overall operational costs by an impressive 69%. This energy-efficient and effective installation completely eliminated the need for demanding and frequent replacements of the original light bulbs located at a height of 10 meters.