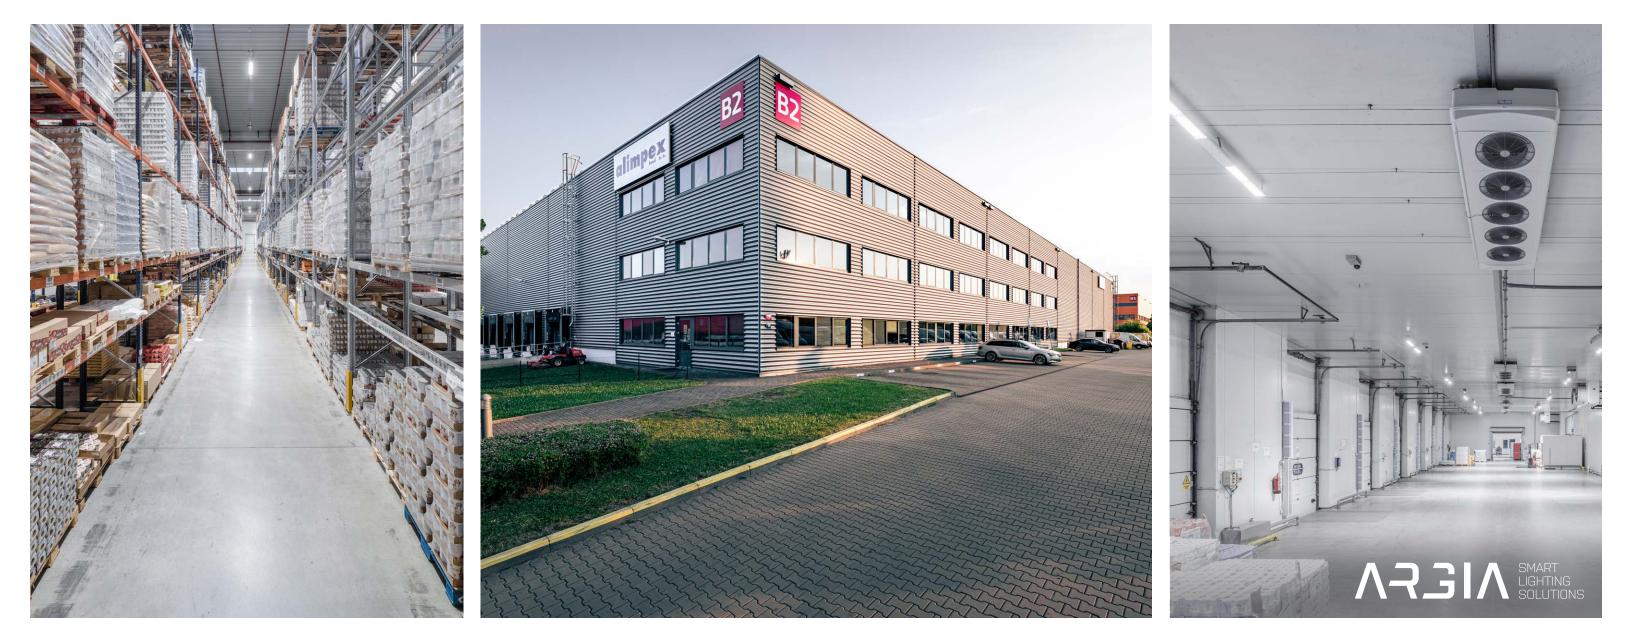

## ALIMPEX, PRAHA HORNÍ POČERNICE, CZE

the prominent developer of P3 Parks, we have successfully completed a comprehensive lighting project for a long-term tenant, ALIMPEX FOOD a.s. The entire installation process was carried out precisely according to the customer's specifications and requirements, without any disruption to operations. We utilized the existing electrical infrastructure to connect the new lighting

According to the specifications provided by fixtures, which further expedited and streamlined the implementation process. Our deliveries were prompt and of excellent quality, fully meeting the customer's demands. As a result, we achieved a high level of illumination, reaching 500 lux, while reducing the customer's overall operational costs by an impressive 69%. This energy-efficient and effective installation completely eliminated the need for demanding and frequent replacements of the original light bulbs located at a height of 10 meters.